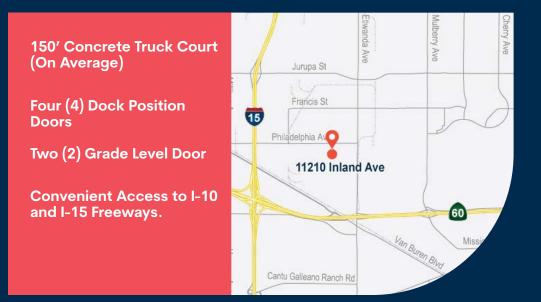

## A Superior Location.

Offering close access to key freeway arteries, rail lines and airports including the Ontario International Airport and San Bernardino International Airport. A superior location with direct access to Interstates 10 and 15 and close proximity to State Routes 60, as well to other Inland Empire cities and Los Angeles and Orange County markets make it a draw for tenants and businesses seeking to expand or consolidate.