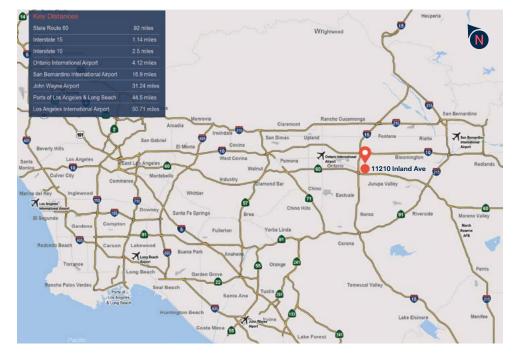

## A Superior Location.

Offering close access to key freeway arteries, rail lines and airports including the Ontario International Airport and San Bernardino International Airport. A superior location with direct access to Interstates 10 and 15 and close proximity to State Routes 60, as well to other Inland Empire cities and Los Angeles and Orange County markets make it a draw for tenants and businesses seeking to expand or consolidate.