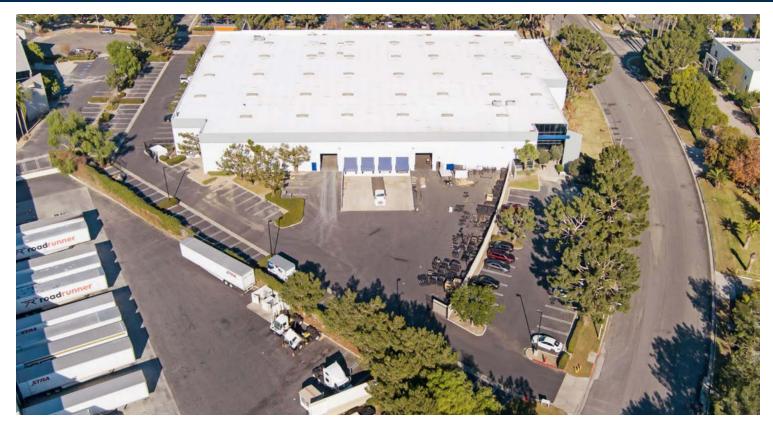

61,391 sq. ft. AVAILABLE

**Specification** 

**3,000 sq. ft.** ESTIMATED OFFICE AREA

24' CLEAR HEIGHT

**1990** Year built

Four (4) dock doors

Two (2) GROUND LEVEL DOORS

UP TO 115 Spaces AUTO PARKING