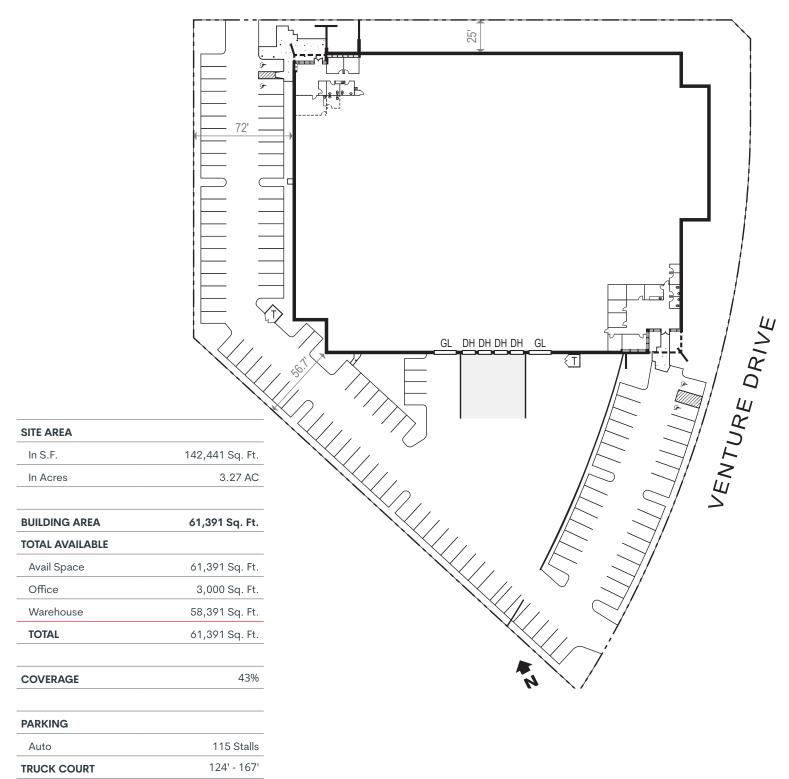

61,391 sq. ft. AVAILABLE

**Specification** 

**3,000 sq. ft.** ESTIMATED OFFICE AREA

24' CLEAR HEIGHT

**1990** Year built

Four (4) dock doors

Two (2) GROUND LEVEL DOORS

UP TO 115 Spaces AUTO PARKING

1,600 Amps, 480/277V 3-Phase (verify) CITY OF JURUPA VALLEY POWER

0.45/3,000 SF FIRE SPRINKLERS

**Brookfield** Properties

INLAND AVENUE